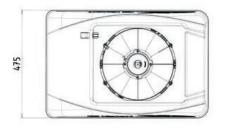

| Cooling output    | 3,5 kW                |
|-------------------|-----------------------|
| Airflow           | 440 m <sup>3</sup> /h |
| Weight            | 25 kg                 |
| Ventilation speed | 3                     |
| Finishing         | White                 |