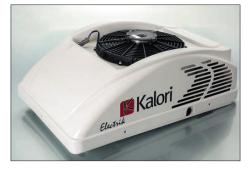

## **ELECTRIK**

- Complete AC unit with electrical compressor
- This unit is ideal for small series or for a vehicle where it is impossible to mount a compressor.
- Check the capacity of your alternator

| Cooling output    | 3,5 kW                |
|-------------------|-----------------------|
| Airflow           | 440 m <sup>3</sup> /h |
| Weight            | 25 kg                 |
| Ventilation speed | 3                     |
| Finishing         | White                 |