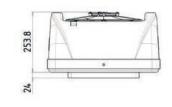

| Cooling output    | 3,5 kW                |
|-------------------|-----------------------|
| Airflow           | 440 m <sup>3</sup> /h |
| Weight            | 25 kg                 |
| Ventilation speed | 3                     |
| Finishing         | White                 |