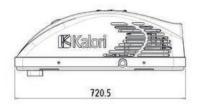

| Cooling output    | 3,5 kW                |
|-------------------|-----------------------|
| Airflow           | 440 m <sup>3</sup> /h |
| Weight            | 25 kg                 |
| Ventilation speed | 3                     |
| Finishing         | White                 |