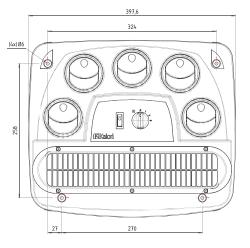

## **ELECTRIK**

- Complete AC unit with electrical compressor
- This unit is ideal for small series or for a vehicle where it is impossible to mount a compressor.
- Check the capacity of your alternator

| VENTILATION<br>VOLTAGE | COMPRESSOR<br>VOLTAGE | REFERENCE  | ELECTRICITY<br>CONSUMPTION | INTENSITY |
|------------------------|-----------------------|------------|----------------------------|-----------|
| 12V                    | 12V                   | 122.70.000 | 950 W                      | 79 A      |
| 24 V                   | 24 V                  | 122.70.100 | 1560 W                     | 65 A      |