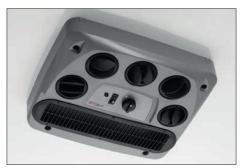

## **ELECTRIK**

- Complete AC unit with electrical compressor
- This unit is ideal for small series or for a vehicle where it is impossible to mount a compressor.
- Check the capacity of your alternator

| Cooling output    | 3,5 kW                |
|-------------------|-----------------------|
| Airflow           | 440 m <sup>3</sup> /h |
| Weight            | 25 kg                 |
| Ventilation speed | 3                     |
| Finishing         | White                 |