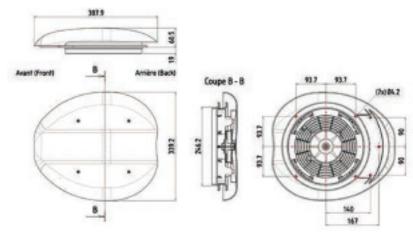

## A.D.T. 750

- Electric rooftop ventilator, equipped with a spoiler (water and air deflector)
- Suitable for ambulances and the transportation of animals or odorous product
- Inside the vehicle, use a diffuser or an air shutter
- Use our special mounting plates for fitting to ribbed roofs

| VOLTAGE | REFERENCE  | AIR FLOW   | ELECTRICAL CONSUMPTION | NOISE LEVEL |
|---------|------------|------------|------------------------|-------------|
|         |            | A.D.T. 750 |                        |             |
| 12V     | 121.40.000 | 700 m3/h   | 40W                    | 63 dB       |
| 24V     | 121.40.100 | 770 m3/h   | 60W                    | 63 dB       |