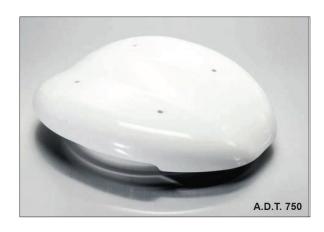

## **ROOF VENTILATOR**

## A.D.T. 750

- Electric rooftop ventilator, equipped with a spoiler (water and air deflector)
- Suitable for ambulances and the transportation of animals or odorous product
- Inside the vehicle, use a diffuser or an air shutter
- Use our special mounting plates for fitting to ribbed roofs